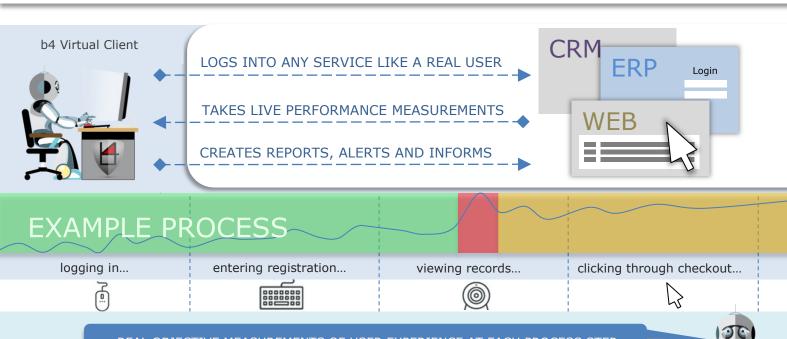

## REAL OBJECTIVE MEASUREMENTS OF USER EXPERIENCE AT EACH PROCESS STEP

- checks live performance and availability
- checks connectivity and captures error messages
- continuously simulates user processes
- quick deployment and configuration
- intelligent notification via email and text message
- highly secure setup
- performance trends over a day/week/month/year
- works with virtually every system
- takes screenshots and logs performance data
- check from multiple locations

Be aware of front end issues before the user reports it

Proactively manage issues and protect critical business processes