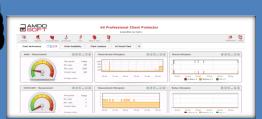

## b4 END TO END MONITORING SERVICE OVERVIEW

- ☑ POWERFUL AND HIGHLY CUSTOMIZABLE
- ANALYSE PERFORMANCE TRENDS LIVE
- ☑ VISUALIZE DATA IN MANY DIFFERENT WAYS
- ☑ PERFORMANCE DATA IN DAY/WEEK/MONTH VIEW
- WATCH THE b4 VIRTUAL CLIENT ACTIVITY LIVE

## **REPORTS**

- DIVERSE AND HIGHLY CUSTOMIZABLE
- MANY DIFFERENT TYPES OF REPORTS
- SEND REPORTS AUTOMATICALLY VIA EMAIL
- SERVICE UPTIME REPORTS
- PERFORMANCE REPORTS
- INCIDENT REPORTS